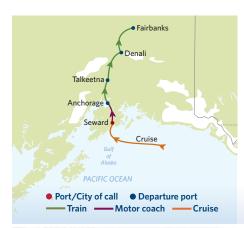

na, Denali (2 Nights), and Fairbanks (2 Nights)

### 2025 START DATES:

May 9, May 23, Jun 6, Jun 20, Jul 4, Jul 18, Aug 1, Aug 15, Aug 29

**8A INCLUDED EXPERIENCES** 

Alaska Native Heritage Center Rail Anchorage to Talkeetna Rail Talkeetna to Denali Tundra Wilderness Tour Rail Denali to Fairbanks **Riverboat Discovery Cruise** Museum of the North

### **13-NIGHT GREAT FRONTIER EXPEDITION CRUISETOUR** (8B Southbound)

### **CELEBRITY SUMMIT**

6 Night Land Tour | Fairbanks (2 nights), Denali (2 nights), Talkeetna, and Anchorage 7 Night Cruise | Alaska Southbound Glacier Cruise

### 2025 START DATES:

May 24, Jun 7, Jun 21, Jul 5, Jul 19, Aug 2, Aug 16, Aug 30

With three rail journeys on the luxurious Wilderness Express – a glass-domed railcar – you'll be immersed in spectacular views.









### DAY 1-8-CRUISE:

7-night sailing from Vancouver to Seward.

### DAY 8-FRIDAY | SEWARD | ANCHORAGE

• Board your deluxe motor coach for a scenic drive to Anchorage, where you'll enjoy lunch on your own before visiting the Alaska Native Heritage Center to learn about indigenous cultures.

• From 3:30 p.m., Anchorage is yours to explore. Visit the Anchorage Museum on an optional land excursion and see its extensive collections of native art and artifacts, before taking in the city scene by the light of the evening sun. Overnight at the Anchorage Marriott.

### DAY 9-SATURDAY | ANCHORAGE | TALKEETNA: 🦛

• In the morning, set off on an exciting ride aboard the Wilderness Express, a glass-domed railcar, to Talkeetna.

• From 11:00 a.m., Talkeetna is yours to discover. Its Main Street