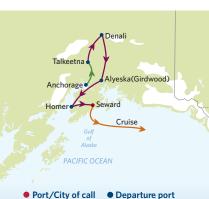

ray wolves, and Dall sheep.

• After your tour, Denali is yours to explore. Let your Tour Director book an optional flightseeing journey with up-close views of the tallest peak in North America. Overnight at Denali Park Village.

### DAY 13-WEDNESDAY | DENALI |ANCHORAGE: 🦓

• In the morning, enjoy a scenic drive on your deluxe motor coach to Talkeetna where you'll board the Wilderness Express. Soak in spectacular views of the stunning landscape from your glass-domed railcar on your journey to Anchorage.

• From 8:30 p.m., Anchorage is yours to explore. Enjoy the evening, dining or strolling under the late evening sun. Overnight at the Anchorage Marriott

### DAY 14-THURSDAY | ANCHORAGE:

• Your Tour Director will see that you are transferred to the Anchorage airport for your flight home.



### Train — Motor coach — Cruise





• Upon arrival in Anchorage, a transfer will be provided to your Anchorage hotel where your Tour Director will greet you. Enjoy the lively bars and eclectic dining this youthful city offers, or take a stroll on the Tony Knowles Coastal Trail. Overnight at the Anchorage Marriott.

### DAY 2-SUNDAY | ANCHORAGE | DENALI: 🦛

• In the morning, enjoy a scenic journey on the Wilderness Express, taking in spectacular views of the stunning landscape from your glass-domed railcar en route to Talkeetna. In the afternoon, continue by deluxe motor coach to Denali. On arrival, a local expert will introduce Denali National Park and its incredible taiga forests and rolling tundra in the 'Welcome to the SubArctic' presentation.

• From 6:30 p.m., Denali is yours to d