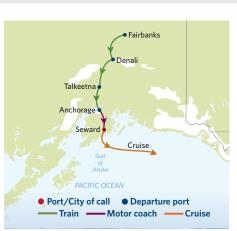

our own, or consult with your Tour Director to book an optional land excursion. In the afternoon. board the Wilderness Express for a scenic journey to "Alaska's golden heart," the historic city of Fairbanks.

• From 8:00 p.m., Fairbanks is yours to explore. Enjoy dinner out on your own and the lively summertime ambience. Overnight at Sophie's Station Suites.

### DAY 13-WEDNESDAY | FAIRBANKS:

• In the morning, explore Fairbanks' natural sights and historic landmarks. Take in the beautiful landscapes cruising down the Chena River on the Riverboat Discovery sternwheeler, and visit the Museum of the North.

• From 5:30 p.m., Fairbanks is yours to explore.

### DAY 14-THURSDAY | FAIRBANKS:

• Your Tour Director will see that you are transferred to the Fairbanks airport for your flight home.







DAY 2-SUNDAY | FAIRBANKS:

• Explore Fairbanks' natural sights and historic landmarks before taking in the beautiful landscapes when cruising down the Chena River on the Riverboat Discovery sternwheeler. Also visit the Museum of the North, which houses a large collection of Alaskan artwork and historical exhibits.

• From 5:30 p.m., Fairbanks is yours to explore. Enjoy an optional, all-you-can-eat Alaskan meal before a musical comedy about the gold rush and founding of Fairbanks. Overnight at Sophie's Station Suites.

### DAY 3-MONDAY | FAIRBANKS | DENALI: 🐗

• Start your day with an exciting journey to Denali aboard the luxurious Wilderness Express, a glass-domed railcar. • From 3:30 p.m., Denali is yours to explore. Choose from a range of optional activities, from bush pilots takin