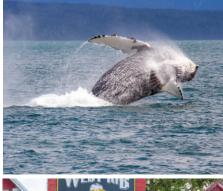

### DISCOVER MASSIVE GLACIERS, IMPRESSIVE WILDLIFE, AND SCENIC VILLAGES.

Watch the vast glaciers that continue to carve this dramatic coastline. Explore scenic villages and majestic scenery home to a wide variety of wildlife. Breathe fresh mountain air and taste salmon, halibut, and king crab right from the source.

Celebrity Summit departs each Friday for seven nights northbound from Vancouver or southbound from Seward.

Along the way, you'll visit six of the most enchanting destinations in the Great Northwest: the Inside Passage, Ketchikan, Juneau, Icy Strait Point, Hubbard Glacier, Seward, and either Skagway or Sitka, depending on which direction you're sailing. Embark on the land portion of your Cruisetour either before or after your sailing. ICY STRAIT POINT - Beyond the active adventures – like watching the whales, hiking the trails, and flying one of the highest and longest ZipRiders – this is a place for learning the traditions an cultures of the native Tlingit people.

JUNEAU - Alaska's state capital can only be reached by air or the sea. With more hiking trails than roads, Juneau welcomes you for a tram ride up the side of Mount Roberts, dog sledding on the huge Mendenhall Glacier, and whale watching in scenic Auke Bay.