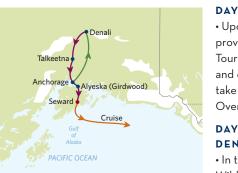

# **BEHOLD THE BREATHTAKING** GLACIAL FORCE OF NATURE

As the largest advancing tidewater glacier in North America,

five-story buildings. With calving occurring on a daily basis,