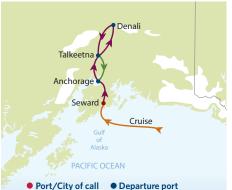

Port/City of call
Departure port
Train — Motor coach — Cruise

# Port/City of call Departure port Train — Motor coach — Cruise

### Port/City of call Departure port Train — Motor coach -----Cruise

# Fairbanks PACIFIC OCFAN • Port/City of call • Departure port - Train ---- Motor coach ---- Cruise