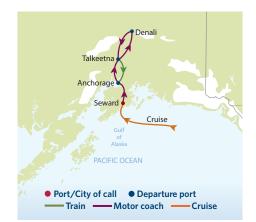

Port/City of call
Departure port
Train — Motor coach — Cruise

# Port/City of call Departure port Train — Motor coach — Cruise

### Port/City of call Departure port Train — Motor coach -----Cruise

# Fairbanks PACIFIC OCFAN • Port/City of call • Departure port - Train ---- Motor coach ---- Cruise