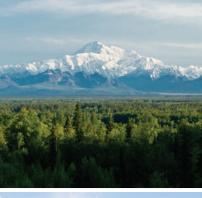

## DENALI

### ENTER THE VAST EXPANSE OF SUBARCTIC WILDERNESS THAT IS ONE OF EARTH'S LAST FRONTIERS: DENALI NATIONAL PARK, HOME TO ABUNDANT WILDLIFE AND MAGNIFICENT VISTAS.

Denali National Park boasts six million acres of pristine wild land. The towers over the summits of the surrounding Alaska Range. The view varied subarctic landscape is home to grizzly bears, moose, caribou, on a clear day is a profoundly impressive sight. The highly protected Dall sheep, and wolves, as well as endangered birds. Wild animals backcountry that makes up the majority of the park is cleaved only by roam as they have for millennia through unspoiled backcountry a solitary road. It runs 92 miles, stretching through evergreen forests of taiga forest, alpine tundra, and snow-capped peaks. The sheer into the higher elevations that offer open views of the tundra-covered expanse of wilderness, the solitude of the single road, and the park's slopes and river valleys, all framed by the indomitable Alaska Range. status as one of the last true, intact, subarctic ecosystems makes Denali one of the best places in the United States to view wildlife in And while the backcountry's pristine wilderness is protected, Denali's their natural habitat. front country is open to a range of activities. Flightsightseeing planes

The Visitor Center offers fascinating natural history exhibits, films, and the opportunity to meet and speak to rangers about Denali National Park, including its centerpiece mountain, Denali. At 20,320 feet, Denali is North America's highest peak, and is still growing. Rising miles into the sky, the mountain known as the Great One

- soar over the mountains for breathtaking views, while rafting on the Nenana River can be a gentle float or a thrilling white-water ride. Denali National Parks unique landscape offers both active adventures and time in unspoiled nature.
- Left clockwise: Denali Mountain; Eagle; Rafting on Nenana River; Dall Sheep.