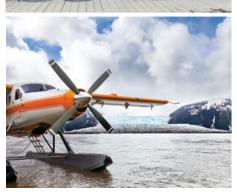

### DENALI FLYER (TALKEETNA)

Explore Denali, the tallest mountain in North America, and the surrounding range and wilderness on a flightseeing trip that takes you within six miles of the magnificent Kahiltna Glacier. Take in views only mountaineers and a select few get to see. Fly to the remote western end of Denali National Park and see Denali, Mt. Foraker, and Mt. Hunter, above the longest glacier in Denali National Park.