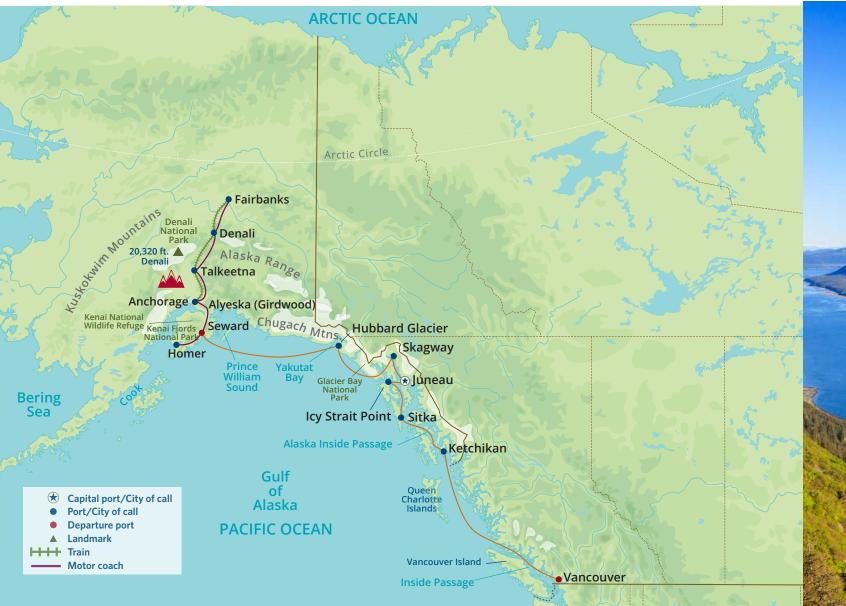

### THE ALASKA CRUISE

CHART ACOURSE ALONG ALASKA'S CAPTIVATING SHORELINE

### DISCOVER MASSIVE GLACIERS, IMPRESSIVE WILDLIFE, AND SCENIC VILLAGES.

Watch the vast glaciers that continue to carve this dramatic coastline. Explore scenic villages and majestic scenery home to a wide variety of wildlife. Breathe fresh mountain air and taste salmon, halibut, and king crab right from the source.

Celebrity Summit departs each Friday for seven nights northbound from Vancouver or southbound from Seward.

Along the way, you'll visit six of the most enchanting destinations in the Great Northwest: the Inside Passage, Ketchikan, Juneau, Icy Strait Point, Hubbard Glacier, Seward, and either Skagway or Sitka, depending on which direction you're sailing. Embark on the land portion of your Cruisetour either before or after your sailing. ICY STRAIT POINT - Beyond the active adventures – like watching the whales, hiking the trails, and flying one of the highest and longest ZipRiders – this is a place for learning the traditions an cultures of the native Tlingit people.

JUNEAU - Alaska's state capital can only be reached by air or the sea. With more hiking trails than roads, Juneau welcomes you for a tram ride up the side of Mount Roberts, dog sledding on the huge Mendenhall Glacier, and whale watching in scenic Auke Bay.

**SITKA** - Nestled on Baranof Island's rugged coast, enchants with its stunning natural beauty and rich cultural heritage. Surrounded by snow-capped peaks and pristine waters, Sitka boasts lush forests and abundant wildlife. From historic sites like the Russian Cathedral to outdoor adventures in Tongass National Forest, Sitka offers a captivating blend of history and wilderness exploration.

# **DISCOVER ALASKA'S** COASTAL TOWNS

|    | <b>KETCHIKAN</b> - Admire the many totem poles and explore the rich vein of indigenous culture in this quintessential Alaskan town. Fly over                                                                                                      |
|----|---------------------------------------------------------------------------------------------------------------------------------------------------------------------------------------------------------------------------------------------------|
| nd | Misty Fjords National Monument and look down on thousand-foot-tall waterfalls. Then catch a lumberjack show.                                                                                                                                      |
| e  | <b>SKAGWAY</b> - Return to the 1890s Klondike Gold Rush in this<br>former boomtown, where prospectors launched their treks deep into<br>the rugged Yukon goldfields. You can still ride the White Pass Railway<br>here and pan for gold yourself. |
|    |                                                                                                                                                                                                                                                   |