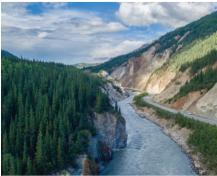

On the Kenai Peninsula, glacier-covered mountains descend steeply into bays abundant with marine life. Journey north to Denali National Park, where a single road crosses this vast untouched wilderness of tundra and taiga forests that are home to a stunning array of wildlife and North America's tallest peak. Connect with the men and women who are

along the Nenana River.