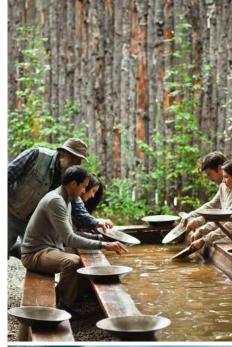

### GOLD DREDGE 8 (FAIRBANKS)

Travel on the narrow gauge Tanana Valley Railroad, where you'll hear tales about prospectors who first flocked to this region hoping to strike it rich. Years later, between 1928 and 1959, Gold Dredge 8 played a key role in the economy of the Tanana Valley. See the mechanized operation that has been named a national engineering landmark and learn about the Trans-Alaska Pipeline's importance to domestic oil production. Gold-rush history then comes alive during a tour of the working mining camp, where you can pan for gold.

Pan for gold in one of the many creeks that still turn up flakes of gold, or admire the native art treasures on display at the Museum of the North, whose shimmering contours reflect the mountain ranges that encircle it. With the locals playing late, including a midnight-sun baseball game held every solstice, your list of options to explore is as long as the summer nights.