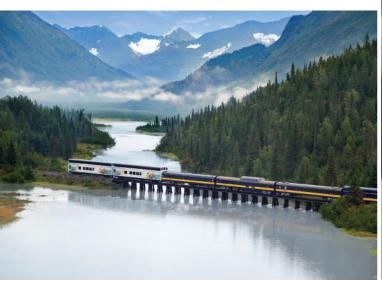

### THE ALASKA CRUISE

CHART ACOURSE ALONG ALASKA'S CAPTIVATING SHORELINE

### DISCOVER MASSIVE GLACIERS, IMPRESSIVE WILDLIFE, AND SCENIC VILLAGES.

Watch the vast glaciers that continue to carve this dramatic coastline. Explore scenic villages and majestic scenery home to a wide variety of wildlife. Breathe fresh mountain air and taste salmon, halibut, and king crab right from the source.

Celebrity Summit departs each Friday for seven nights northbound from Vancouver or southbound from Seward.

Along the way, you'll visit six of the most enchanting destinations in the Great Northwest: the Inside Passage, Ketchikan, Juneau, Icy Strait Point, Hubbard Glacier, Seward, and either Skagway or Sitka, depending on which direction you're sailing. Embark on the land portion of your Cruisetour either before or after your sailing. ICY STRAIT POINT - Beyond the active adventures – like watching the whales, hiking the trails, and flying one of the highest and longest ZipRiders – this is a place for learning the traditions an cultures of the native Tlingit people.