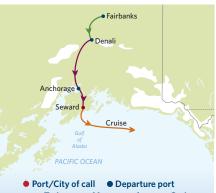

Port/City of call
Departure port
Train — Motor coach — Cruise

# Port/City of call Departure port Train — Motor coach — Cruise

### Port/City of call Departure port Train — Motor coach -----Cruise

# Fairbanks PACIFIC OCFAN • Port/City of call • Departure port - Train ---- Motor coach ---- Cruise