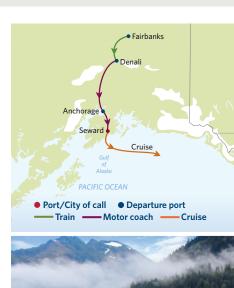

### THE ALASKA CRUISE

CHART ACOURSE ALONG ALASKA'S CAPTIVATING SHORELINE

### DISCOVER MASSIVE GLACIERS, IMPRESSIVE WILDLIFE, AND SCENIC VILLAGES.

Watch the vast glaciers that continue to carve this dramatic coastline. Explore scenic villages and majestic scenery home to a wide variety of wildlife. Breathe fresh mountain air and taste salmon, halibut, and king crab right from the source.

Celebrity Summit departs each Friday for seven nights northbound from Vancouver or southbound from Seward.

Along the way, you'll visit six of the most enchanting destinations in the Great Northwest: the Inside Passage, Ketchikan, Juneau, Icy Strait Point, Hubbard Glacier, Seward, and either Skagway or Sitka, depending on which direction you're sailing. Embark on the land portion of your Cruisetour either before or after your sailing. ICY STRAIT POINT - Beyond the active adventures – like watching the whales, hiking the trails, and flying one of the highest and longest ZipRiders – this is a place for learning the traditions an cultures of the native Tlingit people.

Port/City of call
Departure port
Train — Motor coach — Cruise