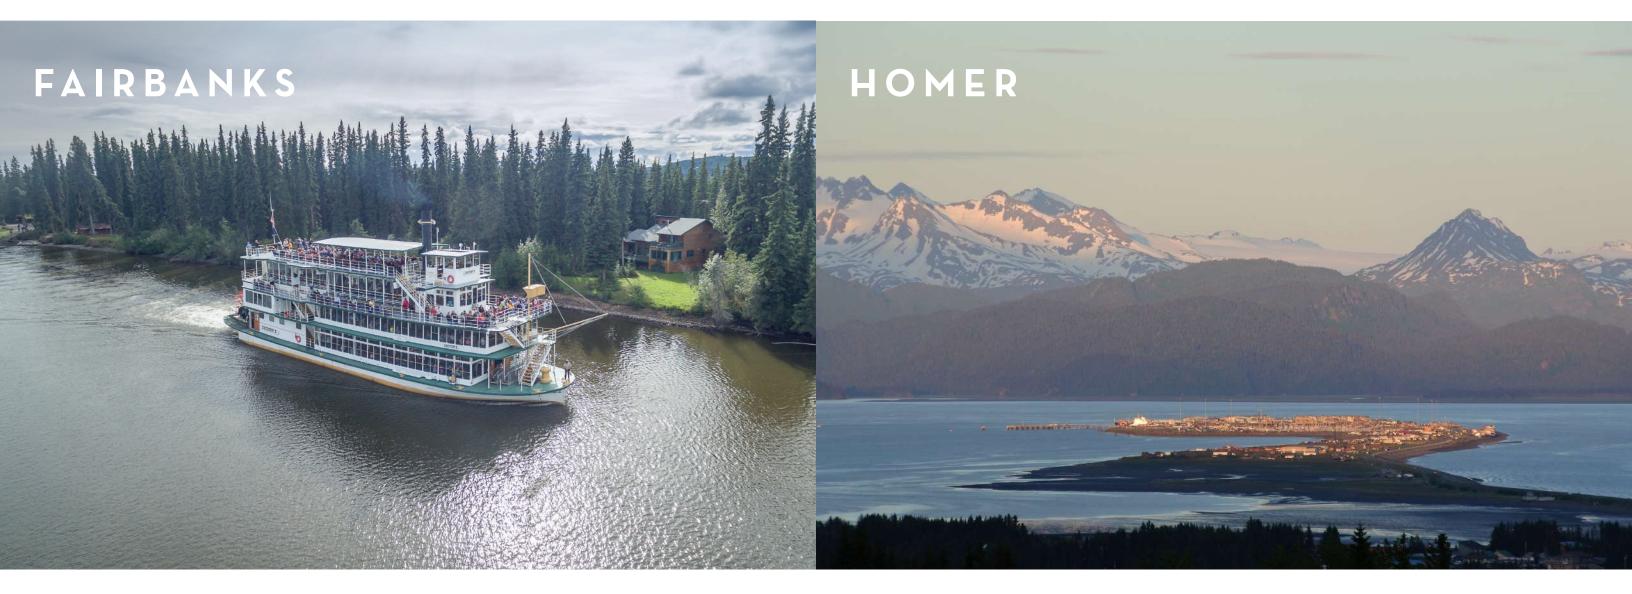

### ALASKA'S MOST REMOTE CITY IS ALSO ITS SECOND LARGEST. A GOLD-RUSH BOOMTOWN THAT TODAY IS A REGIONAL HUB FOR CULTURE AND RECREATION.

Born of a turn-of-the-century trader who found himself stranded in what is present-day downtown, Fairbanks was founded when gold was discovered nearby and the trading post blossomed into a thriving city that outlasted its gold-rush boom. Today, locals pride themselves on their independence and endurance, with many descended from Native Peoples and the gold-rush prospectors whose self-sufficiency was the driving force of the town's conception.

Fairbanks hugs the northern bank of the Chena River that converges with the Tanana River. The sternwheelers that navigate these waters afford breathtaking views of the city and countryside, while also offering a glimpse into Alaska's rich interior traditions.

Pan for gold in one of the many creeks that still turn up flakes of gold, or admire the native art treasures on display at the Museum of the North, whose shimmering contours reflect the mountain ranges that encircle it. With the locals playing late, including a midnight-sun baseball game held every solstice, your list of options to explore is as long as the summer nights.

### IN THE "HALIBUT CAPITAL OF THE WORLD," MOOSE WANDER THE STREETS AMID BOHEMIAN LOCALS, WORKING FISHERMEN, AND OUTDOOR ADVENTURERS FROM THE CITY.

Spectacular landscapes line your route all the way to the end of the road, which leads to this charming fishing village, artist colony, and hippie hangout. Feeling more like Cape Cod than a pioneer townexcept for the moose that share the streets-Homer buzzes with seafood shacks, ice cream shops, art galleries, and craft centers.

Refuel with a hearty chowder or savory guiche, followed by heavenly pastries. Check out the farmers' market, whose vendors draw residents and visitors with freshly shucked oysters and locally brewed kombucha. As the "halibut capital of the world," this place brims with fresh seafood.

- Stroll the Spit, a natural causeway extending into Kachemak Bay, and you may spot eagles soaring overhead. Join a fishing trip or watch for whales, porpoise, and seals during the ferry ride to the town of Halibut Cove. It is surrounded by Kachemak Bay State Park, Alaska's first state park, offering 400,000 acres of mountains, glaciers, and forests.