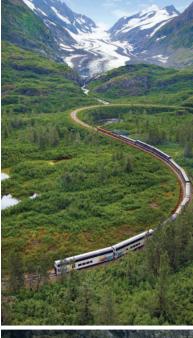

# **BE SPOILED IN THE** UNSPOILED WILDERNESS

With miles of pristine wilderness, the Alaskan cross-country journey is as inspiring as the destinations you'll explore. A highlight of every Celebrity Cruisetour is a scenic ride on the railway that extends from Anchorage to Fairbanks. Relax aboard the Wilderness Express railcars which offer 360-degree views from dome windows, reclining leather seats, and spacious interiors. Enjoy local cuisine prepared by the onboard chef in the lower-level dining section, along with full bar service at your seat, while you learn about the wilderness and the region's rich history from your onboard host who provides commentary. With custom features like an outdoor viewing platform, the railcars of the Wilderness Express were designed to highlight Alaska's spectacular scenery.

ዺ Indicates package will include travel aboard the Wilderness Express, glass-domed, double-decker railcars which offer extraordinary views, attentive service, and a locally inspired menu.