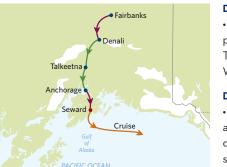

Celebrity Summit departs each Friday for seven nights northbound from Vancouver or southbound from Seward.

Along the way, you'll visit six of the most enchanting destinations in the Great Northwest: the Inside Passage, Ketchikan, Juneau, Icy Strait Point, Hubbard Glacier, Seward, and either Skagway or Sitka, depending on which direction you're sailing. Embark on the land portion of your Cruisetour either before or after your sailing. ICY STRAIT POINT - Beyond the active adventures – like watching the whales, hiking the trails, and flying one of the highest and longest ZipRiders – this is a place for learning the traditions an cultures of the native Tlingit people.

Port/City of call
Departure port
Train — Motor coach — Cruise