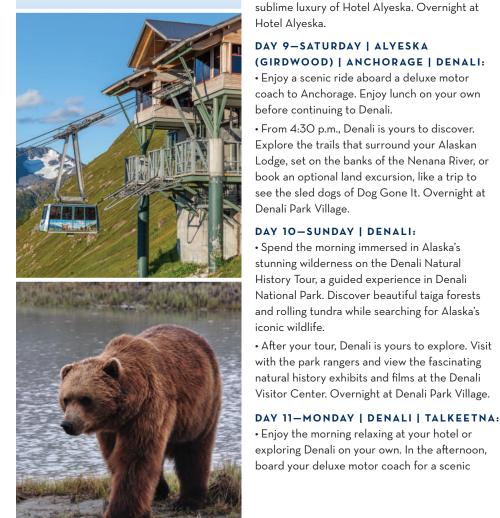

### DAY 9-SATURDAY | DENALI | ANCHORAGE: 🐗

• Begin your day immersed in Alaska's magnificent wilderness on the Denali Natural History Tour. Discover the beauty of taiga forests and gaze at miles of rolling tundra while searching for wildlife in their natural habitat. Afterwards, you'll travel by deluxe motor coach to picturesque Talkeetna where you'll board the Wilderness Express, a glass-domed railcar, for your journey to Anchorage.

• From 8:00 p.m., Anchorage is yours to discover. Stroll under the late-evening sun in a city nestled between Cook Inlet and the Turnagain Arm. Overnight stay at the Anchorage Marriott.