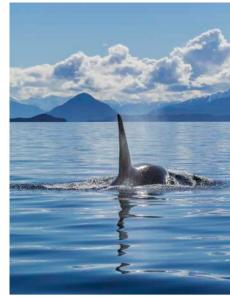

### DISCOVER MASSIVE GLACIERS, IMPRESSIVE WILDLIFE, AND SCENIC VILLAGES.

Watch the vast glaciers that continue to carve this dramatic coastline. Explore scenic villages and majestic scenery home to a wide variety of wildlife. Breathe fresh mountain air and taste salmon, halibut, and king crab right from the source.

### RESURRECTION BAY WILDLIFE CRUISE (SEWARD)

Soak in the stunning views on a coastal cruise around the Kenai Peninsula. Hear about the fascinating history of Resurrection Bay while viewing the jagged cliffs, seabirds, marine wildlife, and alpine glaciers, including the magnificent Bear Glacier. The narrated 4-hour journey takes you past forest, coves, and waters that form the natural habitat of species like orcas, sea otters, and bald eagles. You'll travel to Fox Island, a remote and mountainous island nestled in Resurrection Bay, to savor a delicious buffet-style lunch of wild Alaska salmon and prime rib.