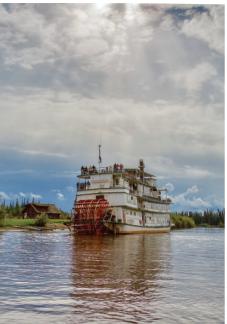

Fairbanks hugs the northern bank of the Chena River that converges with the Tanana River. The sternwheelers that navigate these waters afford breathtaking views of the city and countryside, while also offering a glimpse into Alaska's rich interior traditions.

### **RIVERBOAT DISCOVERY (FAIRBANKS)**

Cruise down the Chena River on the Riverboat Discovery sternwheeler. The family-owned boats have sailed down Fairbanks' Chena River for generations. See a bush floatplane take off beside the boat and learn about the role of these pilots in opening up the Alaskan interior. Visit an Athabascan Indian village and discover native culture. Cruise past the family home of an Iditarod champion to see how the sled dogs are trained.