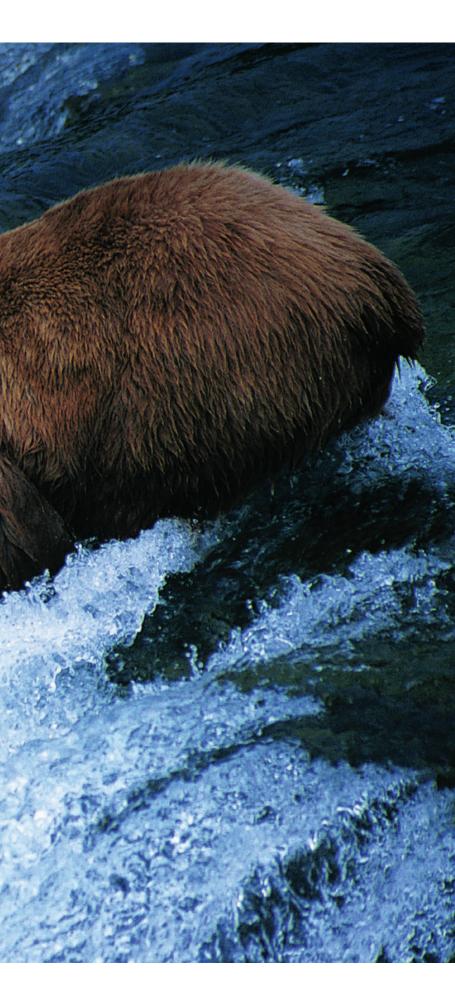

### ENTER THE VAST EXPANSE OF SUBARCTIC WILDERNESS THAT IS ONE OF EARTH'S LAST FRONTIERS: DENALI NATIONAL PARK, HOME TO ABUNDANT WILDLIFE AND MAGNIFICENT VISTAS.

Denali National Park boasts six million acres of pristine wild land. The towers over the summits of the surrounding Alaska Range. The view varied subarctic landscape is home to grizzly bears, moose, caribou, on a clear day is a profoundly impressive sight. The highly protected Dall sheep, and wolves, as well as endangered birds. Wild animals backcountry that makes up the majority of the park is cleaved only by roam as they have for millennia through unspoiled backcountry a solitary road. It runs 92 miles, stretching through evergreen forests of taiga forest, alpine tundra, and snow-capped peaks. The sheer into the higher elevations that offer open views of the tundra-covered expanse of wilderness, the solitude of the single road, and the park's slopes and river valleys, all framed by the indomitable Alaska Range. status as one of the last true, intact, subarctic ecosystems makes Denali one of the best places in the United States to view wildlife in And while the backcountry's pristine wilderness is protected, Denali's their natural habitat. front country is open to a range of activities. Flightsightseeing planes