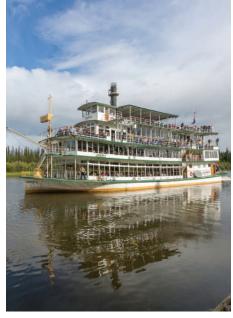

Fairbanks hugs the northern bank of the Chena River that converges with the Tanana River. The sternwheelers that navigate these waters afford breathtaking views of the city and countryside, while also offering a glimpse into Alaska's rich interior traditions.

### **RIVERBOAT DISCOVERY (FAIRBANKS)**

Cruise down the Chena River on the Riverboat Discovery sternwheeler. The family-owned boats have sailed down Fairbanks' Chena River for generations. See a bush floatplane take off beside the boat and learn about the role of these pilots in opening up the Alaskan interior. Visit an Athabascan Indian village and discover native culture. Cruise past the family home of an Iditarod champion to see how the sled dogs are trained.