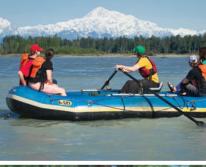

- soar over the mountains for breathtaking views, while rafting on the Nenana River can be a gentle float or a thrilling white-water ride. Denali National Parks unique landscape offers both active adventures and time in unspoiled nature.
- Left clockwise: Denali Mountain; Eagle; Rafting on Nenana River; Dall Sheep.

• From 5:00 p.m., Denali is yours to discover. Experience the region's untamed beauty via a range of optional activities, such as bush pilots taking you up into the skies, leisurely hikes on quiet trails, and river rafting down the Nenana River. Overnight at Denali Park Village.

• After your tour, Denali is yours to discover. Book an optional land excursion with your Tour Director to soar over Denali, "The Great One," on a flightseeing plane, or raft down the Nenana River. Overnight at Denali Park Village.

• From 4:00 p.m, Denali is yours to discover. Stroll the trails, or book an optional rafting excursion on the Nenana River – a gentle float or a whitewater ride. Overnight at Denali Park Village.