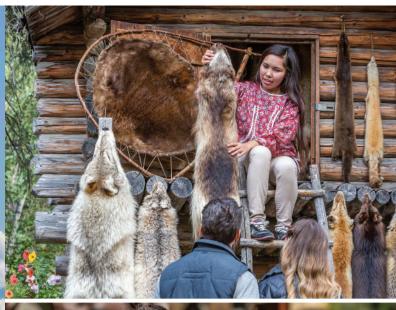

Trail. And long summers days mean more time to explore its natural beauty and sample its innovative frontier fare late into the sunlit evening.

Anchorage is home to Native Peoples from around the state, making the city the destination for discovering the history, art, and crafts at the heart of the Alaskan indigenous cultures. The Anchorage Museum preserves an extensive collection of native art, spanning prehistoric times to the present day. And the Alaskan artifacts at the Smithsonian Arctic Studies Center were curated and interpreted with help from the Alaska Native Heritage Center, a renowned cultural center and an exciting place to connect with indigenous residents.

### ALASKA NATIVE HERITAGE CENTER (ANCHORAGE)

Discover the fascinating mosaic of Alaska Native cultures, traditions, and values through celebration and education at Alaska's largest cultural center. Listen to stories and learn about the state's 11 major cultural groups. Hear authentic native song and watch dance performances. The entertaining and enlightening workshops, demonstrations, and guided tours of the indoor exhibits and outdoor village sites make this one of Anchorage's most popular destinations.