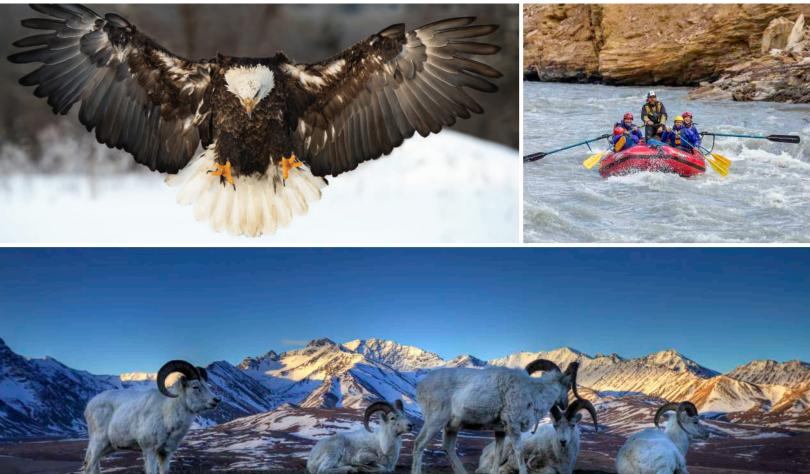

### ENTER THE VAST EXPANSE OF SUBARCTIC WILDERNESS THAT IS ONE OF EARTH'S LAST FRONTIERS: DENALI NATIONAL PARK, HOME TO ABUNDANT WILDLIFE AND MAGNIFICENT VISTAS.

Denali National Park boasts six million acres of pristine wild land. The towers over the summits of the surrounding Alaska Range. The view varied subarctic landscape is home to grizzly bears, moose, caribou, on a clear day is a profoundly impressive sight. The highly protected Dall sheep, and wolves, as well as endangered birds. Wild animals backcountry that makes up the majority of the park is cleaved only by roam as they have for millennia through unspoiled backcountry a solitary road. It runs 92 miles, stretching through evergreen forests of taiga forest, alpine tundra, and snow-capped peaks. The sheer into the higher elevations that offer open views of the tundra-covered expanse of wilderness, the solitude of the single road, and the park's slopes and river valleys, all framed by the indomitable Alaska Range. status as one of the last true, intact, subarctic ecosystems makes Denali one of the best places in the United States to view wildlife in And while the backcountry's pristine wilderness is protected, Denali's their natural habitat. front country is open to a range of activities. Flightsightseeing planes

The Visitor Center offers fascinating natural history exhibits, films, and the opportunity to meet and speak to rangers about Denali National Park, including its centerpiece mountain, Denali. At 20,320 feet, Denali is North America's highest peak, and is still growing. Rising miles into the sky, the mountain known as the Great One

- soar over the mountains for breathtaking views, while rafting on the Nenana River can be a gentle float or a thrilling white-water ride. Denali National Parks unique landscape offers both active adventures and time in unspoiled nature.
- Left clockwise: Denali Mountain; Eagle; Rafting on Nenana River; Dall Sheep.