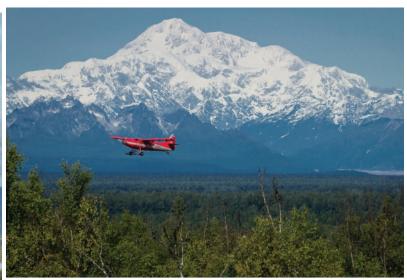

### ENTER THE VAST EXPANSE OF SUBARCTIC WILDERNESS THAT IS ONE OF EARTH'S LAST FRONTIERS: DENALI NATIONAL PARK, HOME TO ABUNDANT WILDLIFE AND MAGNIFICENT VISTAS.

Denali National Park boasts six million acres of pristine wild land. The towers over the summits of the surrounding Alaska Range. The view varied subarctic landscape is home to grizzly bears, moose, caribou, on a clear day is a profoundly impressive sight. The highly protected Dall sheep, and wolves, as well as endangered birds. Wild animals backcountry that makes up the majority of the park is cleaved only by roam as they have for millennia through unspoiled backcountry a solitary road. It runs 92 miles, stretching through evergreen forests of taiga forest, alpine tundra, and snow-capped peaks. The sheer into the higher elevations that offer open views of the tundra-covered expanse of wilderness, the solitude of the single road, and the park's slopes and river valleys, all framed by the indomitable Alaska Range. status as one of the last true, intact, subarctic ecosystems makes Denali one of the best places in the United States to view wildlife in And while the backcountry's pristine wilderness is protected, Denali's their natural habitat. front country is open to a range of activities. Flightsightseeing planes

The Visitor Center offers fascinating natural history exhibits, films, and the opportunity to meet and speak to rangers about Denali National Park, including its centerpiece mountain, Denali. At 20,320 feet, Denali is North America's highest peak, and is still growing. Rising miles into the sky, the mountain known as the Great One

- soar over the mountains for breathtaking views, while rafting on the Nenana River can be a gentle float or a thrilling white-water ride. Denali National Parks unique landscape offers both active adventures and time in unspoiled nature.
- Left clockwise: Denali Mountain; Eagle; Rafting on Nenana River; Dall Sheep.