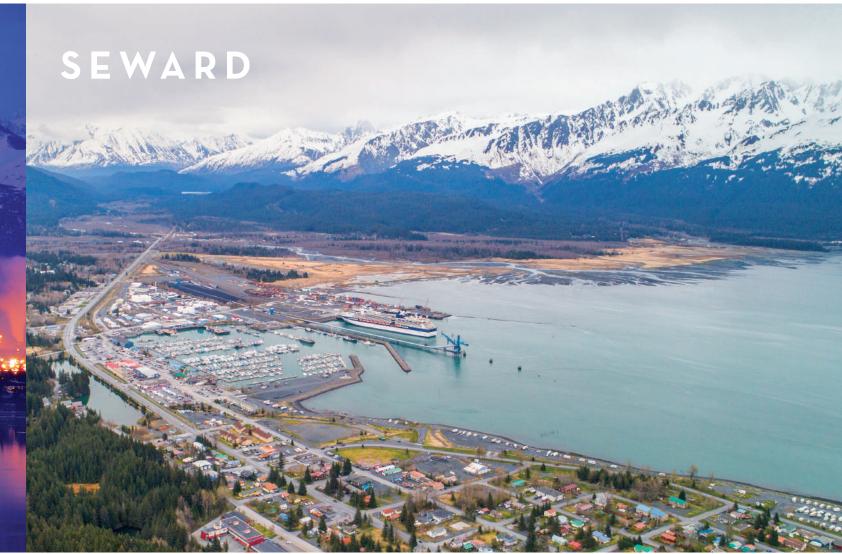

### ON THE SHORES OF RESURRECTION BAY. THIS HISTORY-RICH PORT TOWN IS NESTLED AGAINST THE KENAI MOUNTAINS, AND OFFERS ACCESS TO INSPIRING LANDSCAPES. INCREDIBLE MARINE LIFE, AND EXCITING NATURAL SPECTACLES.

The pristine wilderness of the Kenai Peninsula is home to nesting city watering holes and dining spots, where you can savor Alaskan seabirds, countless islands, wetlands, and breathtaking coastal seafood prepared fresh from the ocean. views. And, as the gateway to the Kenai Fjords National Park, the Harding Icefield – an expanse of ice and snow created over 23,000 Situated at a grand natural intersection where bays and fjords years ago – is easily within reach, and culminates in 40 glaciers that stretching south to the Pacific meet the crested wilderness - and dramatically calve into the sea. Throngs of wildlife course below the connected to communities extending northwards via the famously surface of the glacial waters and glide above them. Pods of humpback scenic Seward Highway – Seward is emblematic of the wildly beautiful state that is Alaska. whales are known to breach when hunting, seals and sea lions lounge on rocky outcroppings, and bald eagles soar overhead.

The rugged landscape suits Seward's hardy locals well. Every July 4th, Seward's runners race 1.5 miles up and down Mount Marathon. And, when not racing up mountains, you can find stalwart locals at