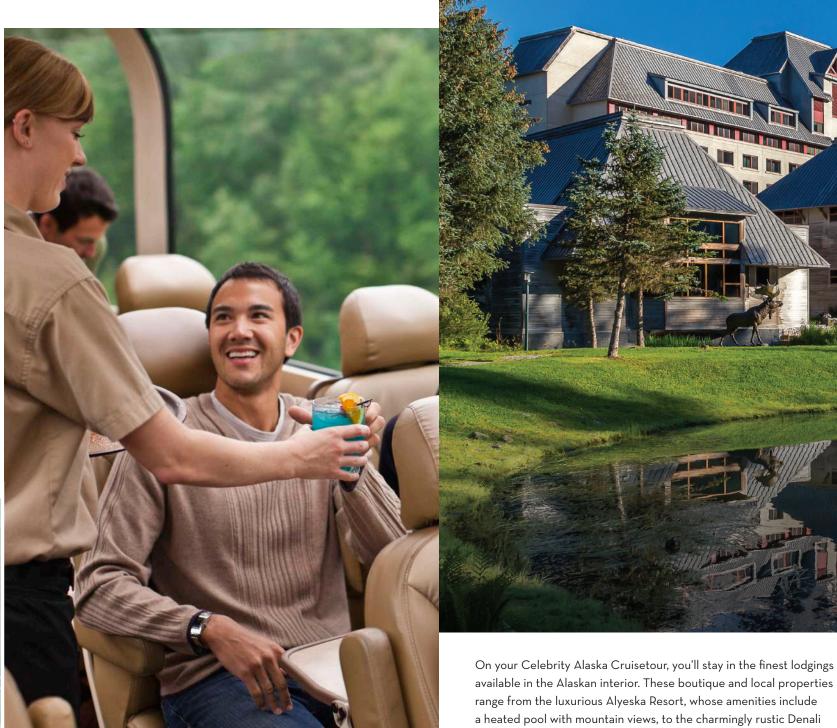

# PREMIUM CRUISETOURS

Take your journey into the heart of Alaska to the next level with our Premium Cruisetour program. You'll experience all the wonders of the land tour with heightened services and amenities, including upgraded rooms or rooms with breathtaking views of the area—or both where they're available. When lodging overnight, you'll enjoy breakfasts before continuing your journey. You'll be able to sip your favorite beverages, including cocktails, with unlimited drinks while aboard the glass-domed Wilderness Express train. Plus, you'll travel further into Denali National Park with the included Tundra Wilderness Tour. There's no better way to spoil yourself in the unspoiled wilderness.

# **BE SPOILED IN THE** UNSPOILED WILDERNESS

With miles of pristine wilderness, the Alaskan cross-country journey is as inspiring as the destinations you'll explore. A highlight of every Celebrity Cruisetour is a scenic ride on the railway that extends from Anchorage to Fairbanks. Relax aboard the Wilderness Express railcars which offer 360-degree views from dome windows, reclining leather seats, and spacious interiors. Enjoy local cuisine prepared by the onboard chef in the lower-level dining section, along with full bar service at your seat, while you learn about the wilderness and the region's rich history from your onboard host who provides commentary. With custom features like an outdoor viewing platform, the railcars of the Wilderness Express were designed to highlight Alaska's spectacular scenery.

# FEEL RIGHT AT HOME IN THE WILDERNESS

Cozy fireplaces, rushing rivers, wilderness trails at your doorstep, and spectacular views – our lodge selection reflects the Celebrity Cruisetours commitment to providing the finest accommodations available in areas of breathtaking natural beauty, while keeping you close to Alaska's unique communities. The lodges embody the character of the natural landscape and the people who inhabit it, with access to Alaska's unique cultural and culinary scenes. At these Alaska properties, you can enjoy an afternoon wilderness hike, bask in a saltwater pool, sit by a roaring fireplace, enjoy fresh Alaskan seafood, and unwind over a glass of wine alongside one of the state's mighty rivers.