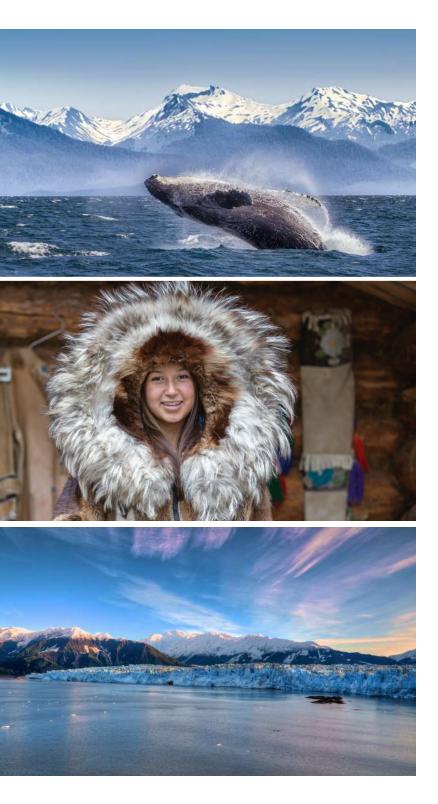

### THE ALASKA CRUISE

CHART ACOURSE ALONG ALASKA'S CAPTIVATING SHORELINE

### DISCOVER MASSIVE GLACIERS, IMPRESSIVE WILDLIFE, AND SCENIC VILLAGES.

Watch the vast glaciers that continue to carve this dramatic coastline. Explore scenic villages and majestic scenery home to a wide variety of wildlife. Breathe fresh mountain air and taste salmon, halibut, and king crab right from the source.

Celebrity Summit departs each Friday for seven nights northbound from Vancouver or southbound from Seward.

Along the way, you'll visit six of the most enchanting destinations in the Great Northwest: the Inside Passage, Ketchikan, Juneau, Icy Strait Point, Hubbard Glacier, Seward, and either Skagway or Sitka, depending on which direction you're sailing. Embark on the land portion of your Cruisetour either before or after your sailing. ICY STRAIT POINT - Beyond the active adventures – like watching the whales, hiking the trails, and flying one of the highest and longest ZipRiders – this is a place for learning the traditions an cultures of the native Tlingit people.