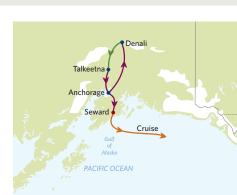

Port/City of call
Departure port
Train — Motor coach — Cruise

# Port/City of call Departure port Train — Motor coach — Cruise

### Port/City of call Departure port Train — Motor coach -----Cruise

### 2025 START DATES:

May 26, Jun 9, Jun 23, Jul 7, Jul 21, Aug 4, Aug 18, Sep 1

 Port/City of call
Departure port - Train - Motor coach - Cruise

### 2025 START DATES:

May 26, Jun 9, Jun 23, Jul 7, Jul 21, Aug 4, Aug 18, Sep 1

With two nights in both Denali and Fairbanks, true Alaskan wilderness and gold-rush history are yours to discover.

 Port/City of call
Departure port - Train ---- Motor coach ---- Cruise

 Port/City of call
Departure port 

• Port/City of call • Departure port Train — Motor coach — Cruise

• Upon arrival in Anchorage, a transfer will be provided to your Anchorage hotel where your Tour Director will greet you. The long summer days in Anchorage mean you have more time to explore the city's urban life or its network of 250 miles of trails within the city alone. Overnight at the Anchorage Marriott.

# Fairbanks PACIFIC OCFAN • Port/City of call • Departure port - Train ---- Motor coach ---- Cruise