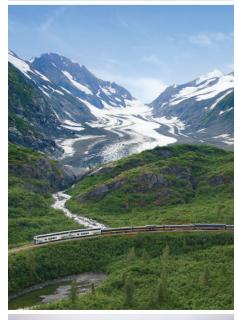

# **BE SPOILED IN THE** UNSPOILED WILDERNESS

With miles of pristine wilderness, the Alaskan cross-country journey is as inspiring as the destinations you'll explore. A highlight of every Celebrity Cruisetour is a scenic ride on the railway that extends from Anchorage to Fairbanks. Relax aboard the Wilderness Express railcars which offer 360-degree views from dome windows, reclining leather seats, and spacious interiors. Enjoy local cuisine prepared by the onboard chef in the lower-level dining section, along with full bar service at your seat, while you learn about the wilderness and the region's rich history from your onboard host who provides commentary. With custom features like an outdoor viewing platform, the railcars of the Wilderness Express were designed to highlight Alaska's spectacular scenery.