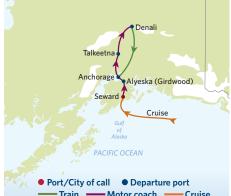

Port/City of call
Departure port
Train — Motor coach — Cruise

### DAY 1-8-CRUISE:

7-night sailing from Vancouver to Seward.

### DAY 8-FRIDAY | SEWARD | ANCHORAGE | DENALI:

• Travel by deluxe motor coach to Anchorage, the largest city in Alaska. Enjoy a city tour featuring key sights and historic landmarks, after which you'll continue to spectacular Denali.

• From 5:00 p.m., Denali is yours to discover. Experience the region's untamed beauty via a range of optional activities, such as bush pilots taking you up into the skies, leisurely hikes on quiet trails, and river rafting down the Nenana River. Overnight at Denali Park Village.

### DAY 9-SATURDAY | DENALI | ANCHORAGE: 🐗

• Begin your day immersed in Alaska's magnificent wilderness on the Denali Natural History Tour. Discover the beauty of taiga forests and gaze at miles of rolling tundra while searching for wildlife in their natural habitat. Afterwards, you'll travel by deluxe motor coach to picturesque Talkeetna where you'll board the Wilderness Express, a glass-domed railcar, for your journey to Anchorage.

• From 8:00 p.m., Anchorage is yours to discover. Stroll under the late-evening sun in a city nestled between Cook Inlet and the Turnagain Arm. Overnight stay at the Anchorage Marriott.

### DAY 10-SUNDAY | ANCHORAGE:

• Your Tour Director will see that you are transferred to the Anchorage airport for your flight home.