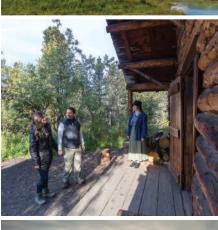

### ENTER THE VAST EXPANSE OF SUBARCTIC WILDERNESS THAT IS ONE OF EARTH'S LAST FRONTIERS: DENALI NATIONAL PARK, HOME TO ABUNDANT WILDLIFE AND MAGNIFICENT VISTAS.

Denali National Park boasts six million acres of pristine wild land. The towers over the summits of the surrounding Alaska Range. The view varied subarctic landscape is home to grizzly bears, moose, caribou, on a clear day is a profoundly impressive sight. The highly protected Dall sheep, and wolves, as well as endangered birds. Wild animals backcountry that makes up the majority of the park is cleaved only by roam as they have for millennia through unspoiled backcountry a solitary road. It runs 92 miles, stretching through evergreen forests of taiga forest, alpine tundra, and snow-capped peaks. The sheer into the higher elevations that offer open views of the tundra-covered expanse of wilderness, the solitude of the single road, and the park's slopes and river valleys, all framed by the indomitable Alaska Range. status as one of the last true, intact, subarctic ecosystems makes Denali one of the best places in the United States to view wildlife in And while the backcountry's pristine wilderness is protected, Denali's their natural habitat. front country is open to a range of activities. Flightsightseeing planes

The Visitor Center offers fascinating natural history exhibits, films, and the opportunity to meet and speak to rangers about Denali National Park, including its centerpiece mountain, Denali. At 20,320 feet, Denali is North America's highest peak, and is still growing. Rising miles into the sky, the mountain known as the Great One

- soar over the mountains for breathtaking views, while rafting on the Nenana River can be a gentle float or a thrilling white-water ride. Denali National Parks unique landscape offers both active adventures and time in unspoiled nature.
- Left clockwise: Denali Mountain; Eagle; Rafting on Nenana River; Dall Sheep.